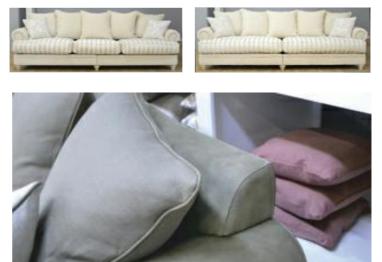

**SEAT:** seat cushionsfilled in with cold foam and a layer of crumb foam and silicon mixture

#### PLEASE ALWAYS MARK SEAT CUSHION OPTION ON YOUR ORDER

All seat cushions are reversible

**BACK:** back cushions and small cushions filled in with 100% silicone

**SB** - standard back **PB** - pillow back

#### OPTIONS: 3 seat cushions or 2 seat cushions