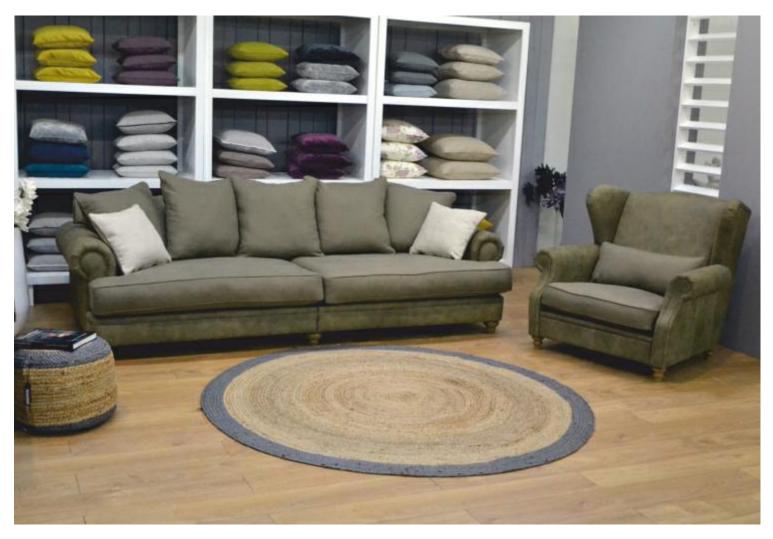

# Chelsea XL

Chelsea XL 4Sofa +Milord 1,5Chai

DAM 2000 MASSIVHOLZSTUDIO

## **MEASUREMENTS:\***

|       | 4 Sofa | 3 Sofa | 2 Sofa | 1 Chair |
|-------|--------|--------|--------|---------|
| WIDTH | 2900   | 2300   | 2000   | 1120    |
| HEIGH | 980    | 980    | 980    | 1080    |
| DEPTH | 1180   | 1180   | 1180   | 1100    |